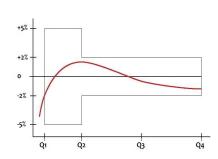

### **Error curve**

| Size                | mm    | DN 15                    | DN 20 | DN 25  | DN 32 | DN 40                     |  |
|---------------------|-------|--------------------------|-------|--------|-------|---------------------------|--|
| R                   | Q3/Q1 | 160                      |       |        |       |                           |  |
| Q4                  | M3 /h | 3.125                    | 5     | 7.875  | 12.5  | 20                        |  |
| Q3                  | M3/h  | 2.5                      | 4     | 6.3    | 10    | 16                        |  |
| Q2                  | l/h   | 25                       | 40    | 63     | 100   | 160                       |  |
| Q1                  | I/h   | 15.625                   | 25    | 39.375 | 62.5  | 100                       |  |
| Max.Reading         | М3    | 99999, <mark>9999</mark> |       |        |       | 999999, <mark>9999</mark> |  |
| Min.Reading         | Litre | 0,05                     |       |        |       |                           |  |
| Pressure.Loss       | ΔΡ    | ΔP<63 à Q3               |       |        |       |                           |  |
| Max.Pressure        | МАР   | MAP16                    |       |        |       |                           |  |
| Max.<br>Temperature | °c    | T30 ou T50               |       |        |       |                           |  |