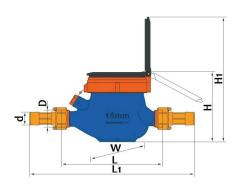

### **Dimensions**

| size | DN 15 | DN 20 | DN 25   | DN 32   | DN 40  |
|------|-------|-------|---------|---------|--------|
| L    | 165   | 190   | 260     | 260     | 300    |
| L1   | 259   | 294   | 380     | 384     | 431    |
| D    | G3/4B | G1B   | G1-1/4B | G1-1/2B | G2B    |
| D    | R1/2  | R3/4  | R1      | R1-1/4  | R1-1/2 |
| Н    | 107,5 | 107,5 | 117,5   | 117,5   | 141,5  |
| H1   | 191   | 191   | 206,5   | 206,5   | 256,5  |
| W    | 94    | 94    | 98      | 98      | 122    |