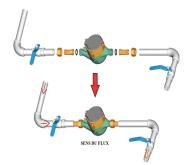

## Water meter diagram in spare parts MJ-LFC

#### Remote volume transmission

- -The **alma** water meter, Model MJ-LFC, is pre-equipped to receive a pulse output.
- -The pulse emitter clips into a self-sealing housing meant for that purpose.

ALMA -MOROCCAN MANUFACTURER OF PUBLIC EQUIPEMENT-MMEP-S.A.