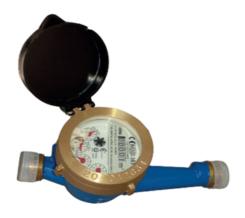

#### **MAIN CHARACTERISTICS**

The alma water meter, Model MJ-LFC is an multi jet wet dial water meter with waterproof totalizer for residential use from ND 15mm to ND 50mm that meets the requirements of the Measuring Instruments Directive 2004/22/EC, the European Standard ISO4064, and the Moroccan Standard NM 15.5.016.

# **MJ-LFC ND 15MM 20MM 32MM 40MM**