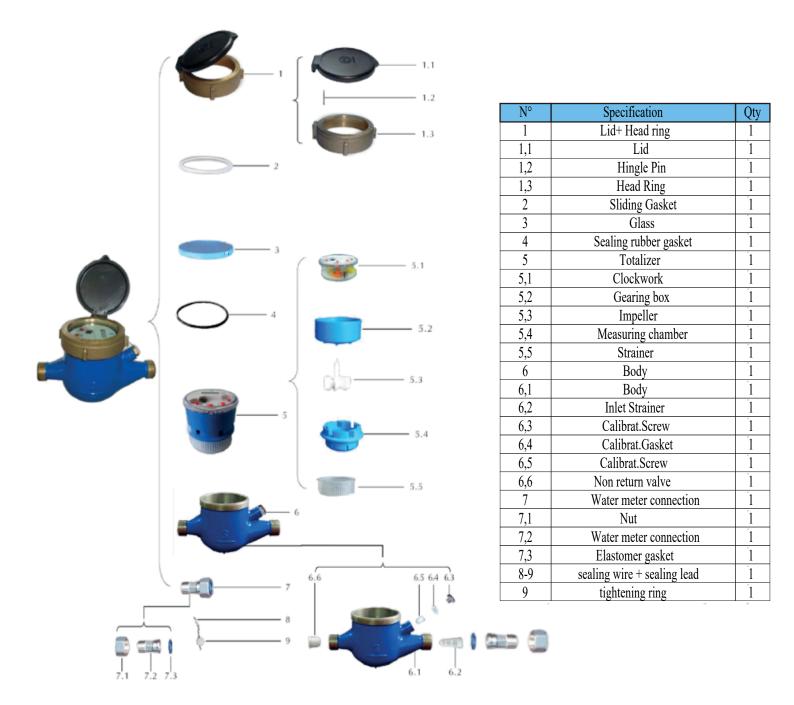

sure        | МАР   | MAP16                    |       |        |       |                           |  |
| Max.<br>Temperature | °c    | T30 ou T50               |       |        |       |                           |  |

#### Remote volume transmission



- -The **alma** water meter, Model MJ-LFC, is pre-equipped to receive a pulse output.
- -The pulse emitter clips into a self-sealing housing meant for that purpose.

ALMA -MOROCCAN MANUFACTURER OF PUBLIC EQUIPEMENT-MMEP-S.A.

Had Soualem, Douar LAASILAT, Commune de Sahel, Ouled Hriz-Cercle de Berrechid-26400

**Ph.:** +212 5 22 99 51 52 - **Fax**: +212 5 22 99 49 50

Email: contact@alma.ma - website: www.alma.ma





# WATER METER TYPE SPEED MULTIPLE JETS WET DIAL (PROTECTED ROLLERS) CLASS 2

## Water meter diagram in spare parts MJ-LFC



### ALMA - MOROCCAN MANUFACTURER OF PUBLIC EQUIPEMENT-MMEP-S.A.

Had Soualem, Douar LAASILAT, Commune de Sahel, Ouled Hriz-Cercle de Berrechid-26400

**Ph.:** +212 5 22 99 51 52 - **Fax**: +212 5 22 99 49 50

Email: contact@alma.ma -website: www.alma.ma