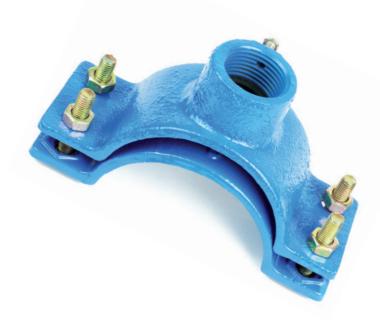

#### **DENOMINATION**

Ductile iron support collar with gasket integrated with locking screw (for water supply) ND 50 à ND 315

#### **DEFINITION**

The collar consists of

- Half a fixing flange
- Half a boss flange
- 2 mounting buttons M10, Dacromet protection
- A safety seal
- An M6 screw for immobilization of the valve.

### **SPECIFICITY**

The safety seal allows easy installation, removing mounts with wire, leather seal, etc... Screwing the faucet ensures the compression of the seal